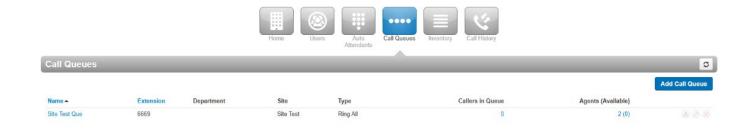

# **Call Queues**

Shows a list of Call Queues assigned to the Site Managers assigned Site