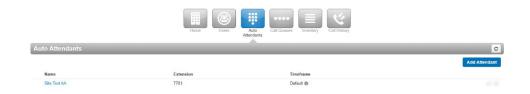

### **Auto Attendants**

Shows a list of Auto Attendants assigned to the **Site Managers** assigned **Site** 