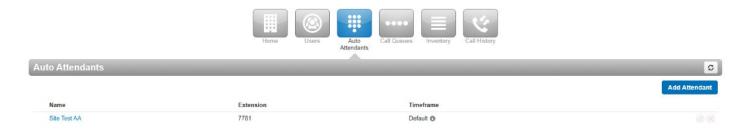

## **Auto Attendants**

Shows a list of Auto Attendants assigned to the Site Managers assigned Site