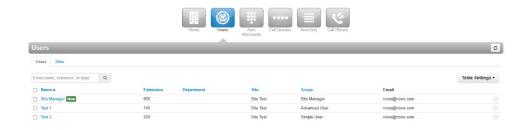

# **Users**

Shows a list of users assigned to the Site Managers assigned Site including their own user